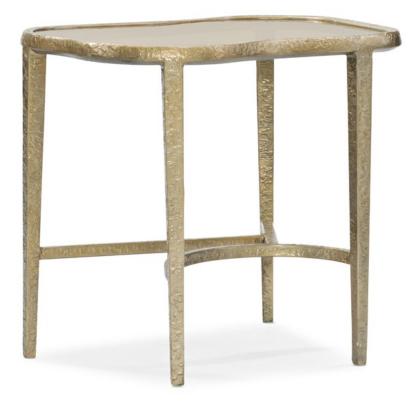

## CONTOUR END TABLE

m101-419-411

## **COLLECTION:** MODERN EDGE

DIMENSIONS: 22W x 16D x 20H

Just as jewelry enhances an outfit, every well-designed living space needs inspiring pieces that add drama and character. This elegant end table makes a statement in modern glamour with a rich mix of materials that includes a glass

top tinted in a warm shade of brown supported by a cast-metal frame finished in a textured Lucent Bronze Metallic Paint. The organic form and unique texture of this Contour table brings movement into the occasional setting while anchoring it in style.

## FINISH:

Lucent\_Bronze\_Textured\_Metallic\_Paint