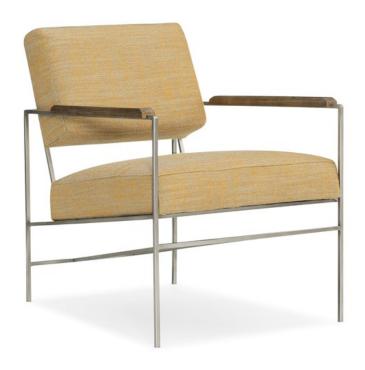

## **BOX SEAT**

m090-018-133-a

**COLLECTION:** Caracole Upholstery

**DIMENSIONS:** 25W x 33D x 32H

Youthful and handsome, this essential chair captures the art of inspired living. Crafted with a solid-steel frame, it's sturdy yet feels light and airy just like its rock climbing tool namesake. Its tailored look is achieved with a Gun Metal finish accented by wood arm caps finished in Canyon Mist—a cool brown with a light silver metallic ceruse. A textured, cross-weave fabric in goldenrod with flecks of mist grey gives this chair its retro meets modern vibe. Perfect for a study, bedroom or living space, it's timeless design will never fall out of fashion.

**CONSTRUCTION:** Plush poly foam cushion. | Webbed seat.

FINISH:

## **FABRIC:**

Body Fabric: 2631-38CC