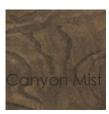

## **BOX SEAT**

m090-018-133-a

**COLLECTION:** Caracole Upholstery

**DIMENSIONS:** 25W x 33D x 32H

Youthful and handsome, this essential chair captures the art of inspired living. Crafted with a solid-steel frame, it's sturdy yet feels light and airy just like its rock climbing tool namesake. Its tailored look is achieved with a Gun Metal finish accented by wood arm caps finished in Canyon Mist—a cool brown with a light silver metallic ceruse. A textured, cross-weave fabric in goldenrod with flecks of mist grey gives this chair its retro meets modern vibe. Perfect for a study, bedroom or living space, it's timeless design will never fall out of fashion.