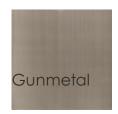

## **BOX SEAT**

m090-018-133-a

**COLLECTION:** Caracole Upholstery

**DIMENSIONS:** 25W x 33D x 32H

Youthful and handsome, this essential chair captures the art of inspired living. Crafted with a solid-steel frame, it's sturdy yet feels light and airy just like its rock climbing tool namesake. Its tailored look is achieved with a Gun Metal finish accented by wood arm caps finished in Canyon Mist—a cool brown with a light silver metallic ceruse. A textured, cross-weave fabric in goldenrod with flecks of mist grey gives this chair its retro meets modern vibe. Perfect for a study, bedroom or living space, it's timeless design will never fall out of fashion.