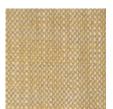

## **BOX SEAT**

m090-018-133-a

**COLLECTION:** Caracole Upholstery

**DIMENSIONS:** 25W x 33D x 32H

Youthful and handsome, this essential chair captures the art of inspired living. Crafted with a solid-steel frame, it's sturdy yet feels light and airy just like its rock climbing tool namesake. Its tailored look is achieved with a Gun Metal finish accented by wood arm caps finished in Canyon Mist—a cool brown with a light silver metallic ceruse. A textured, cross-weave fabric in goldenrod with flecks of mist grey gives this chair its retro meets modern vibe. Perfect for a study, bedroom or living space, it's timeless design will never fall out of fashion.

## **FABRIC:**

Body Fabric: 2631-38CC