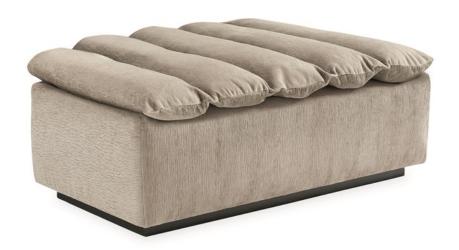

## THE COMFORT ZONE OTTOMAN

sgu-017-041-a

**COLLECTION:** Signature Upholstery

**DIMENSIONS:** 46W x 25D x 20.5H

This generously sized ottoman is upholstered in an indulgent dove grey cut velvet and fitted with a down-filled pillow top baffle. This ultra-luxurious and supremely comfortable ottoman would make a perfect addition to a chic dressing room or custom closet. For the ultimate in relaxation, create a spa-like lounge within your home by pairing The Comfort Zone Ottoman with a pair of The Comfort Zone Chairs. It will surely become your go-to space for relaxing, reading or watching movies!

**CONSTRUCTION:** Plush poly foam cushion. Feather down topper.

FINISH:

Body Fabric: 2586-93CC