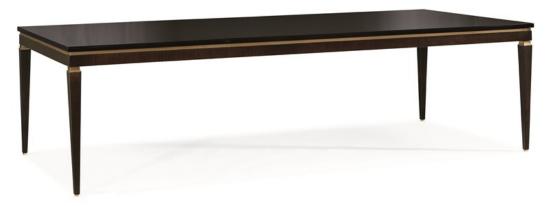

## THE LIFESTYLE DINING TABLE

sig-418-201

**COLLECTION:** Signature Urban

**DIMENSIONS:** 112W x 49.25D x 30H

Exceptional attention to detail, classic proportions and remarkable detailing make this table worthy of the most luxurious dinner party. Its apron and expertly tailored tapered legs are wrapped in Ebony Macassar and accented with a shimmering aged brass inset. A solid brass band encircles the table's apron and provides an architectural platform for the gleaming black lacquer top. Its straight, strong lines and confident modern presence are perfectly complemented by the softly curving upholstered backs of our Cinay Dining Chair. Surround this 112in table with your favorite people and utilize its dramatic black lacquer surface to create the tablescape of your dreams.