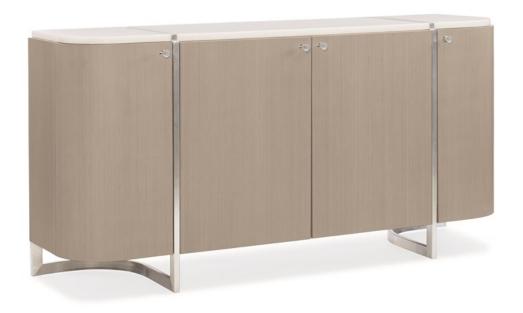

## **GRACE CREDENZA**

m082-418-681

**COLLECTION:** Modern Grace Dining Room

**DIMENSIONS:** 70W x 19D x 35H

Create your ideal focal point with this effortlessly elegant credenza. Subtle shades of grey and taupe highlight a mix of wood, marble and metal to give this piece its contemporary look. Finished in Serene Dark Taupe, its shapely silhouette features alluring rounded corners and tasteful door pulls. A Crystal White marble top adds intriguing contrast and creates the ultimate surface for displaying favorite things. Look behind its center doors and find two adjustable shelves, two tray drawers and an interior painted Almost White. Each compartment behind its end doors also features two adjustable shelves for storage. With a curved metal base and frame finished in Brushed Stainless, this graceful design promises endless possibilities.