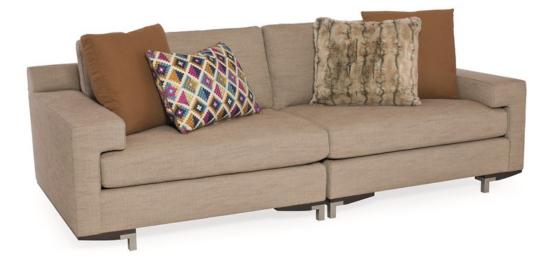

#### DIMENSIONS: 89.5W x 38.25D x 26H

Embrace your bohemian roots with this two-piece sofa that can maneuver any staircase and come together with style and finesse. Dressed in a linen blend in a dusty shade of thistle, this comfy sofa offers a neutral base with four pillows that offer that stylish-punch! Made to blend seamlessly, the accent pillows are outfitted in a chestnut-hued linen blend, a decorative faux fur, and a colorful embroidered geometric. To complete the chic, modern-metro vibe, the sofa rests atop an architectural inspired base which combines a Metro Black wood and a Lightly Brushed Chrome.

**CONSTRUCTION:** Blendown supreme cushion. | No sag seat. | Feather down pillows.

FINISH:

Metro Black

Lightly Brushed

### FABRIC:

Body Fabric: 2435-31CC

19" x 19" Pillows with 2" Boxing 2295-78CC

1-20" x 20" Pillow 8151-79CC

1-23" x 17" Pillow 8140-30CC with Contrast Welt 2295-78CC