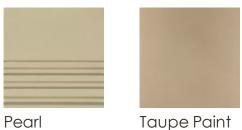

## **PEARLY WHITE**

tra-closto-026

**COLLECTION:** Caracole Classic

DIMENSIONS: 42W x 19D x 54H

Tasteful, demure and elegant, this piece is perfect if your goal is to create a soft, sensual, quiet bedroom. The soft Pearl with Taupe Paint accents finish is stunning in person and will blend with any color scheme. Pearly White features a unique layout and has drawers ranging from petite to grande. The first and fourth drawers are divided into thirds to help keep you organized. The petite center drawer will lock and all are lined in our signature botanical pattern. We have

## FINISH:

Taupe Paint