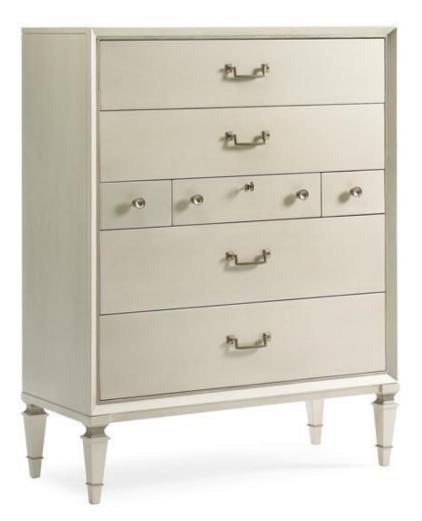

## **PEARLY WHITE**

tra-closto-026

**COLLECTION:** Caracole Classic

DIMENSIONS: 42W x 19D x 54H

Tasteful, demure and elegant, this piece is perfect if your goal is to create a soft, sensual, quiet bedroom. The soft Pearl with Taupe Paint accents finish is stunning in person and will blend with any color scheme. Pearly White features a unique layout and has drawers ranging from petite to grande. The first and fourth drawers are divided into thirds to help keep you organized. The petite center drawer will lock and all are lined in our signature botanical pattern. We have

noticed that there is this wonderfully audible exclamation of awe when someone opens the drawer.