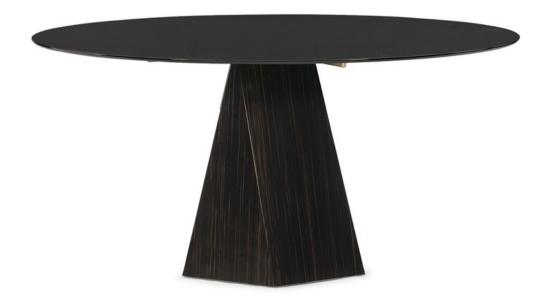

## **VECTOR DINING TABLE**

m102-419-201

**COLLECTION:** Modern Edge Dining Room

## DIMENSIONS: 60 dia x 30H

A true style-maker, this chic dining table is a designer favorite. A perfect reflection of the soothing symmetry inherent in vectors and geometric forms, this superb table design is nothing short of inspired. Its rectangular glass top provides a window to the tapered, faceted forms of its two bases below. These striking pedestals are finished in Striated Ebony with metal accents in Lucent Bronze, adding a touch of glamour and a hint of shimmer. Offering generous proportions that will accommodate groups of any size, this remarkable dining table is designed for modern living.