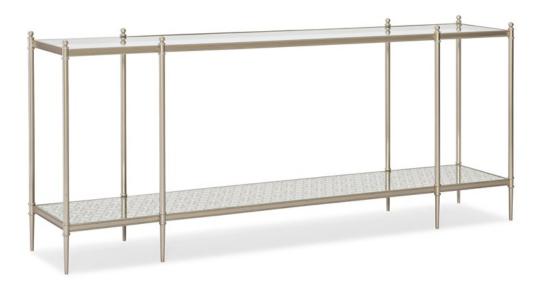

## PERFECTION

cla-419-4410

**COLLECTION:** Caracole Classic

DIMENSIONS: 73W x 14D x 29H

Express your personal style with the addition of this head-turning table and you'll elevate the design value of the entire room. Crafted of glass, mirror, and metal, it wears a Neutral Metallic finish that complements both gold and silver tones. This perfectly proportioned table has a classic silhouette and crisp angles that glint in the light and look stunning both day and night. A clear glass top lets you look through and see the lower shelf where a Silver Leaf pattern adds artistry to its back-painted mirrored surface.

CONSTRUCTION: Leg: 5.5" H | Storage: 69 x 13 x 22