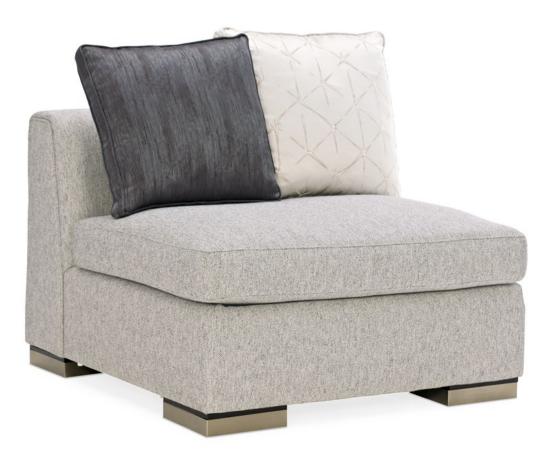

## EDGE ARMLESS CHAIR

m100-419-ac1-a

**COLLECTION:** Modern Edge Upholstery

DIMENSIONS: 38W x 40D x 27.5H

This beautifully designed armless chair lets you create the arrangement that best fits your space. Designer details include exquisite channel quilting that flows over each arm and back to create a visual ledge around the entire back side and finishes in Satin Ebony and Whisper of Gold. You're sure to be a fan of its complex neutral color palette of grays, slate, and taupe that intermingle to create an effect that's neither too warm nor too cold, too formal nor too casual. In fact, with its tailored beauty and limitless configurations, everything about the Edge sectional is just right. Embrace the art of fine living with this versatile modular sectional and enjoy its distinctive combination of style and sumptuous comfort.

**CONSTRUCTION:** Blendown cushion. | No sag seat. | Feather down pillows.

## FABRIC:

Body Fabric: 2682-91CC-P

Pillow Fabric: 1-21" x 21" Pillow 8324-89CC

1-19" x 19" Pillow 3208-09CC