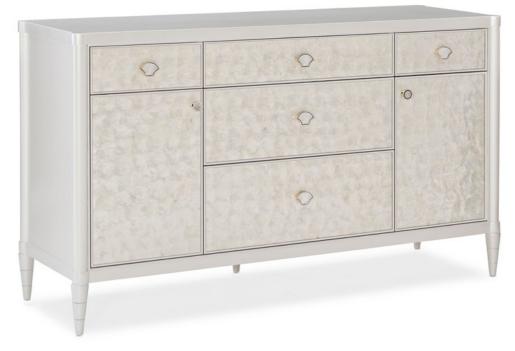

## MOONRISE

cla-419-015

**COLLECTION:** Caracole Classic

DIMENSIONS: 60W x 19D x 35H

Imagine a piece of furniture so thoughtfully designed it would work equally well in the dining room or bedroom—wouldn't it be as brilliant as a moonrise? You'll find it here in this elegantly versatile case piece highlighted in a softly pearlescent Oyster finish. Shimmering Capiz shells adorn its front and lend an element of modern coastal elegance. Perfect for the bedroom or the dining room, its shapely silhouette sits upon distinctive bamboo-inspired legs that convey modern sophistication. Peek inside its five drawers and behind its two doors and you'll discover plentiful storage and interiors finished in a soft shade of Oyster.

**CONSTRUCTION:** Leg: 6.25" H | Top Drawer Int: 24.5 W x 15.25 D x 2 H | Middle Drawer Int: 24.5 W x 15.25 D x 5.75 H | Bottom Drawer Int: 24.5 W x 15.25 D x 7.25 H | Storage (1 shelf on both sides): 14.5 W x 14.5 D x 10-11 H (adj)