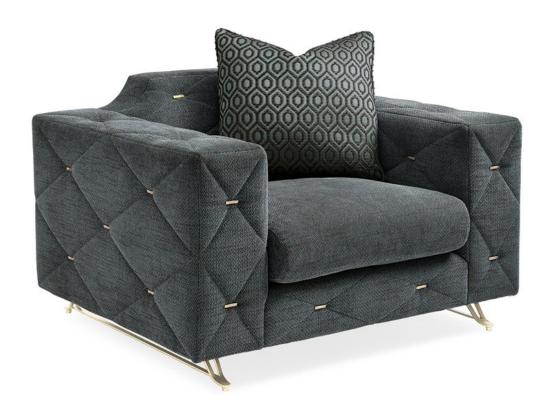

## DIAMOND DASH

uph-018-031-a

**COLLECTION:** Caracole Upholstery

**DIMENSIONS:** 44W x 37.5D x 29H

Inspired by Art Deco design, this fashionable chair lends chic sophistication to a space. Its silhouette reflects Mid-century Modern influences and boasts generously scaled arms, streamlined bench seating, and a richly textured fabric with a stylish mix of sapphire blue contrasted by bittersweet chocolate. An eyestopping diamond quilt pattern adds to its visual appeal, with each tuft embellished with a metal cufflink-inspired bar tack. Shapely metal legs peek out from underneath and feature an open wishbone shape accented in Champagne Gold. A coordinating accent pillow featuring an embroidered

geometric pattern in shades of soft peacock blue and chocolate brown adds to its charm.

**CONSTRUCTION:** Springdown cushion. | 8-Way hand tied seat. | Feather down pillow.

## **FABRIC:**

Body Fabric: 2659-13CC

Pillow Fabric: 1-21" x 21" Pillow 8309-13CC