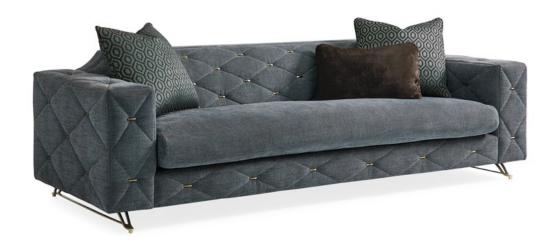

## DIAMOND DASH

uph-018-012-a

**COLLECTION:** CARACOLE UPHOLSTERY

**DIMENSIONS:** 94.5W x 37.25D x 29H

A one-of-a-kind beauty, this distinctive sofa captures the essence of Art Deco brought to life with Mid-century Modern design. Inspired by nature's influences, it features generously scaled arms and the clean lines of bench seating upholstered in a richly textured fabric with a stylish mix of sapphire blue contrasted by bittersweet chocolate. An eye-stopping diamond quilt pattern adds visual dimension, with each tuft punctuated by a metal cufflink-inspired bar tack. Stylish metal legs peek out from underneath and feature an open wishbone shape highlighted in Champagne Gold. Fashionable accent pillows with an embroidered geometric pattern in shades of soft peacock blue and chocolate brown make a coordinated fashion statement, and a fun, faux mink fur kidney pillow completes the sofa's stylish appeal.