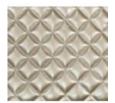

6-201

**COLLECTION:** Signature Debut

**DIMENSIONS:** 98W x 50D x 30H

The Aristocrat Dining Table is a piece of jewelry unto itself. Its noble, French lines have been elegantly simplified and further enhanced by a soft Majestic Gold metal band that outlines the entire dining table's base. A unique eucalyptus veneer has been dyed to a rich Nightfall finish that enhances the depth of the wood's grain. The top is a beautiful complement to the slender, undulating base and trapezoidal legs that are wrapped in a warm taupe diamond-quilted leather. A true Signature piece, this table is elegantly proportioned at 98 inches by 50 inches, and extends with two 22-inch leaves to 142 inches for large gatherings.

**CONSTRUCTION:** Floor to apron: 26.25".

## FINISH:







Majestic Gold

## FABRIC:



Leather Base: 9085-75CC-Q