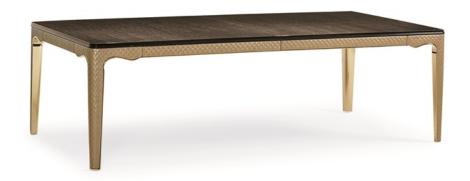

## THE ARISTOCRAT DINING TABLE

sig-416-201

**COLLECTION:** Signature Debut

**DIMENSIONS:** 98W x 50D x 30H

The Aristocrat Dining Table is a piece of jewelry unto itself. Its noble, French lines have been elegantly simplified and further enhanced by a soft Majestic Gold metal band that outlines the entire dining table's base. A unique eucalyptus veneer has been dyed to a rich Nightfall finish that enhances the depth of the wood's grain. The top is a beautiful complement to the slender, undulating base and trapezoidal legs that are wrapped in a warm taupe diamond-quilted leather. A true Signature piece, this table is elegantly proportioned at 98 inches by 50 inches, and extends with two 22-inch leaves to 142 inches for large gatherings.

**CONSTRUCTION:** Floor to apron: 26.25".

## FINISH:

Majestic Gold

## FABRIC:

Leather Base: 9085-75CC-Q