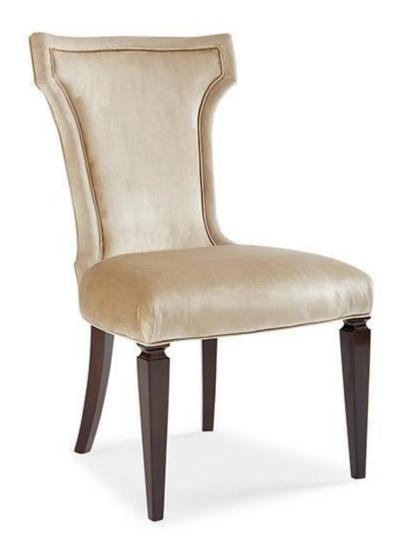

## LIFE OF THE PARTY

tra-sidcha-015

**COLLECTION:** Caracole Classic

**DIMENSIONS:** 21.75W x 22.25D x 38H

This small 21-inch wide European-scale dining room chair, offers supreme comfort and a sophisticated blend of fabric and finish. The elegant curved back is reminiscent of the ever-popular Klismos chair. Luxurious, dressy chenille covers the seat and back and is accented with a decorative gingko leaf pull. We

accentuated the legs in our Espresso Bean finish, so this chair will be dressed to attend any affair!