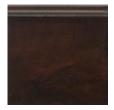

## caracole



## LIFE OF THE PARTY

tra-sidcha-015

**COLLECTION:** Caracole Classic

**DIMENSIONS:** 21.75W x 22.25D x 38H

This small 21-inch wide European-scale dining room chair, offers supreme comfort and a sophisticated blend of fabric and finish. The elegant curved back is reminiscent of the ever-popular Klismos chair. Luxurious, dressy chenille covers the seat and back and is accented with a decorative gingko leaf pull. We

accentuated the legs in our Espresso Bean finish, so this chair will be dressed to attend any affair!

## FINISH:



Espresso\_Bean

## **FABRIC:**



Fabric: 2427-34CC