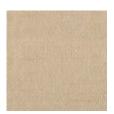

## caracole



## LIFE OF THE PARTY

tra-sidcha-015

**COLLECTION:** Caracole Classic

**DIMENSIONS:** 21.75W x 22.25D x 38H

This small 21-inch wide European-scale dining room chair, offers supreme comfort and a sophisticated blend of fabric and finish. The elegant curved back is reminiscent of the ever-popular Klismos chair. Luxurious, dressy chenille covers the seat and back and is accented with a decorative gingko leaf pull. We

accentuated the legs in our Espresso Bean finish, so this chair will be dressed to attend any affair!

## FINISH:



Espresso\_Bean

## **FABRIC:**



Fabric: 2427-34CC