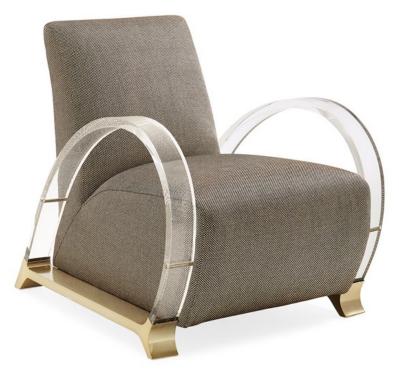

## **ARCH SUPPORT**

uph-018-033-a

**COLLECTION:** Caracole Upholstery

**DIMENSIONS:** 28.5W x 37.5D x 32.25H

Whether you escape here to relax yourself or offer it to your guests, this chair's destined to be the star of the room. A style standout, it features shapely arms crafted of clear acrylic and reminiscent of a chic roadster. Expertly tailored upholstery in a basketweave, menswear-inspired fabric features soft shades of bittersweet chocolate and shimmering taupe while a Champagne Gold finish highlights its custom designed metal base and legs. At home in any space, this curvaceous chair is truly a modern masterpiece.

**CONSTRUCTION:** Plush poly foam cushion. | 8-Way hand tied seat.

FINISH:

Body Fabric: 2657-80CC