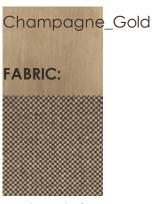

**CONSTRUCTION:** Plush poly foam cushion. | 8-Way hand tied seat.

FINISH:

Body Fabric: 2657-80CC