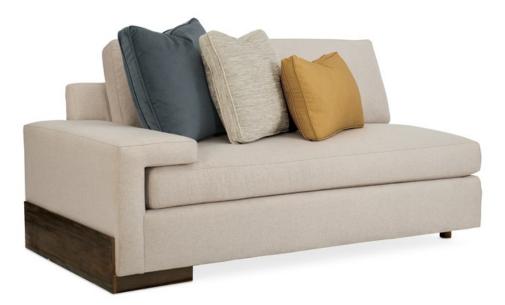

## I'M SHELF-ISH

m090-018-ls1-a

**COLLECTION:** Caracole Upholstery

## **DIMENSIONS:** 66W x 37.75D x 27H

Create a destination in your home with the refined character and comfort of this stunning sectional sofa. Unique by design, its seat cushions nest under a wide shelf-arm creating statement-making style. Destined to be a favorite spot for resting and relaxing, this sectional is upholstered in a neutral, linen-like fabric with a small, modern herringbone pattern. Accent pillows in shades of slate and goldenrod add impact and style. An angular Fumed Gum wood base finished in Smoked Sable cradles the frame and imparts a finishing touch that grounds its design presence.

**CONSTRUCTION:** Blendown cushion. | No sag seat. | Feather down pillows.