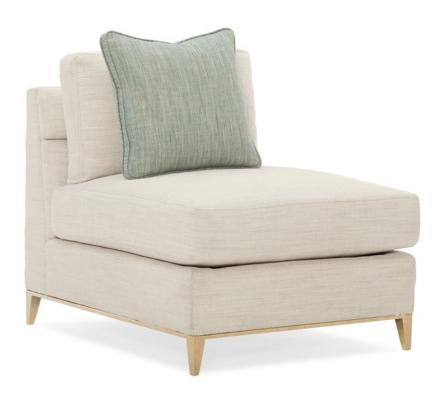

## **UNDER CURRENTS**

uph-419-ac2-a

**COLLECTION:** Caracole Upholstery

DIMENSIONS: 29.5W x 37.25D x 28.25H

Fresh yet understated, the armless chair of this stunning modular sectional embodies easygoing elegance. Its fresh coastal personality shines through in a palette of soft neutrals paired with sea glass blue-greens. Undulating lines mimicking waves are quilted into the outside back of this sectional and add to its unique presence. A soft Whisper of Gold finish lends a touch of sheen to its base and legs. For gatherings large or small, this sophisticated sectional conveys comfort and style.

**CONSTRUCTION:** Spring down cushion. | 8-Way hand tied seat. | Feather down pillows.

## FABRIC:

Body Fabric: 2702-87CC-P

Pillow Fabric: 1-17" x 17" Pillow 2703-52CC