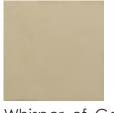

## caracole



## **UNDER CURRENTS**

uph-419-ac2-a

**COLLECTION:** Caracole Upholstery

DIMENSIONS: 29.5W x 37.25D x 28.25H

Fresh yet understated, the armless chair of this stunning modular sectional embodies easygoing elegance. Its fresh coastal personality shines through in a palette of soft neutrals paired with sea glass blue-greens. Undulating lines mimicking waves are quilted into the outside back of this sectional and add to its unique presence. A soft Whisper of Gold finish lends a touch of sheen to its base and legs. For gatherings large or small, this sophisticated sectional conveys comfort and style.

**CONSTRUCTION:** Spring down cushion. | 8-Way hand tied seat. | Feather down pillows.

## FINISH:



Whisper\_of\_Gold

## FABRIC:





Body Fabric: 2702-87CC-P

Pillow Fabric: 1-17" x 17" Pillow 2703-52CC