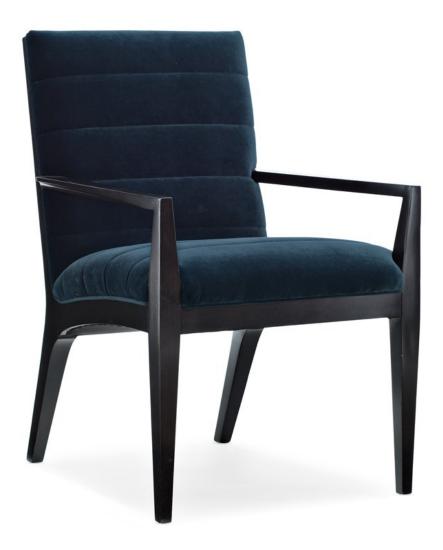

## EDGE ARM CHAIR

m102-419-271

COLLECTION: Modern Edge Dining Room

**DIMENSIONS:** 23W x 24.75D x 36H

Clean lines and exquisite tailoring define the simplified form of this elegant upholstered arm chair. A little bit edgy yet perfectly balanced, its presence is guaranteed to please. The bold lines of this chair's channeled seat and seat back convey architectural influences while ensuring hours of comfort for you and your guests. Notice how the bold Eclipse finish highlights its tapered legs, sleek arms and flowing silhouette. When it comes to choosing chairs to complement a statement dining table, this signature design speaks for itself.

## FINISH:

Eclipse

## FABRIC:

2680-12CC-P