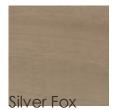

### DIMENSIONS: 81W x 99D x 58.75H

A vision in bespoke beauty, this graceful sleigh bed offers uncommon refinement. Its enduring appeal begins with a shapely silhouette that's effortlessly sophisticated. A soft Silver Fox finish accentuates its Silver Swirl Mahogany veneers while a Lightly Brushed Chrome finish draws the eye to its sculptural metal feet. The finished look is the pinnacle of everyday elegance.

#### FINISH: