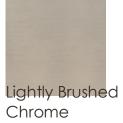

### DIMENSIONS: 81W x 99D x 58.75H

A vision in bespoke beauty, this graceful sleigh bed offers uncommon refinement. Its enduring appeal begins with a shapely silhouette that's effortlessly sophisticated. A soft Silver Fox finish accentuates its Silver Swirl Mahogany veneers while a Lightly Brushed Chrome finish draws the eye to its sculptural metal feet. The finished look is the pinnacle of everyday elegance.

#### FINISH: