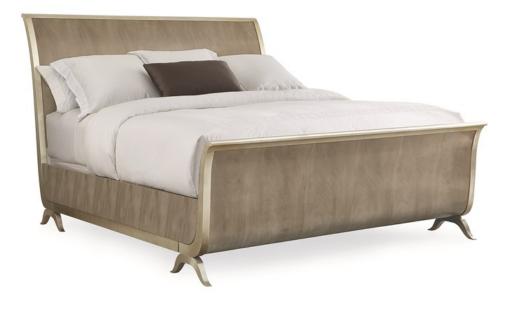

## **SLEIGH ME DOWN - KING**

cla-417-124

**COLLECTION:** Caracole Classic

### DIMENSIONS: 81W x 99D x 58.75H

A vision in bespoke beauty, this graceful sleigh bed offers uncommon refinement. Its enduring appeal begins with a shapely silhouette that's effortlessly sophisticated. A soft Silver Fox finish accentuates its Silver Swirl Mahogany veneers while a Lightly Brushed Chrome finish draws the eye to its sculptural metal feet. The finished look is the pinnacle of everyday elegance.

**CONSTRUCTION:** Floor to bottom of siderail: 5.250". | Floor to top of siderail: 17.250". | Mattress opening: 78"W x 82"L.