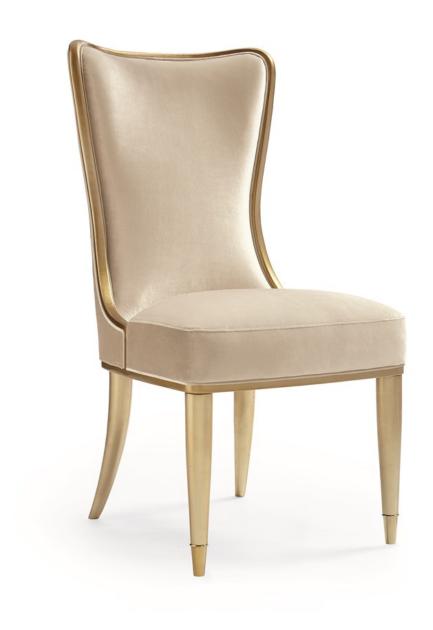

## **SOPHISTICATES DINING CHAIR**

**COLLECTION:** Signature Debut

**DIMENSIONS:** 21.5W x 25.5D x 42H

Haute couture finds its way into the equestrian elegance of this beautiful dining side chair. The high back of this softly winged chair is artfully tailored in crème velvet and beautifully appointed with a contemporary gold horseshoe handle at its top back. The gently curved wood legs are tipped with gold metal ferrules in the front. This is a sumptuous chair that pairs beautifully with traditional, as well as, contemporary dining settings.

## FINISH:

Gold\_Bullion\_Leaf

## **FABRIC:**

Fabric: 2434-

87CC