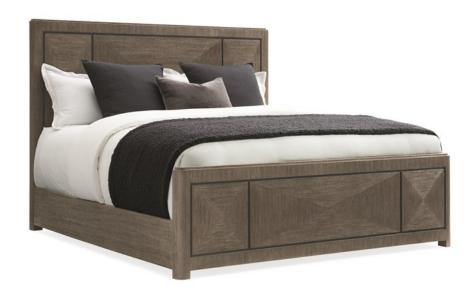

## **FUSION PANEL BED - KING**

m053-418-121

**COLLECTION:** Modern Fusion Bedroom

## **AVAILABLE AS:**

Queen

California King

King

**DIMENSIONS:** 80.25W x 87.5D x 58H

Create a sophisticated retreat with this fresh interpretation of the timeless panel bed. Designed to make a statement in any bedroom, it's crafted of thick-cut quartered oak finished in shades of Ashen Oak and Warm Slate. Crisp lines, recessed detailing and linear motifs give it a clean architectural aesthetic while its distinguished character lights up a room.

**CONSTRUCTION:** Headboard height: 58" | Foot board height: 23". | Mattress opening: 78"W x 82"L.