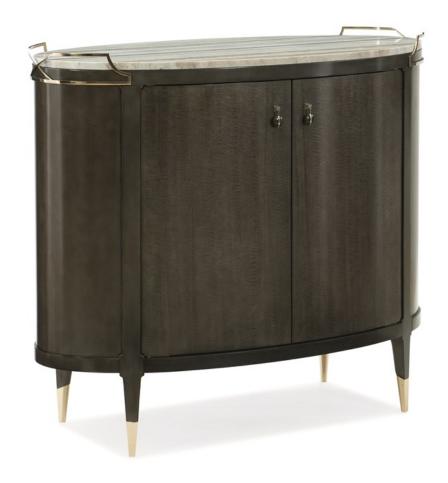

## **MIX-OLOGY**

cla-016-481

**COLLECTION:** Caracole Classic

**DIMENSIONS:** 44.5W x 22D x 40.25H

Charcoal Anegre comes to life in this oval bar, fittingly titled, Mix-ology. Its striking blue sandstone top, with brown and grey veins, is trimmed with crisscrossing metal handles in Whisper of Gold that rise above its surface. Finished all around the piece, the elegantly curved doors open with custom metal pulls to reveal generous storage for hanging wine glasses, bottles of wine and other bar

essentials. This silhouette rests on modern triangular legs fitted in custom metal ferrules. Mix this mid-Century modern piece into classic or modern settings.

## FINISH:

Whisper of Gold