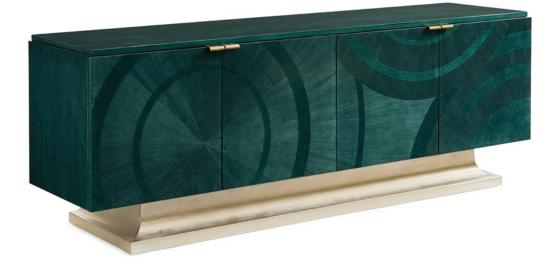

## **DEJA BLUE**

cla-018-531

**COLLECTION:** Caracole Classic

## DIMENSIONS: 78W x 19D x 27H

A stunning statement-maker, this impressive console is brilliant in blue. Its sleek silhouette is distinguished by an Art Deco-inspired pattern brought to life in a can't-miss shade of Peacock blue over Koto veneers and Bird's Eye maple inlays. A luxe Golden Blonde Leaf finish highlights its base while its four doors open with tab pulls to reveal generous storage space and adjustable shelving and wire management.

**CONSTRUCTION:** Top shelf 37.25 x 16.25 x 9 | Door opening 36.5 | Bottom Shelf 37.25 x 17 x 8.5. Cord exit |

## FINISH:

Peacock

Golden Blonde Leaf

Warm Reflections