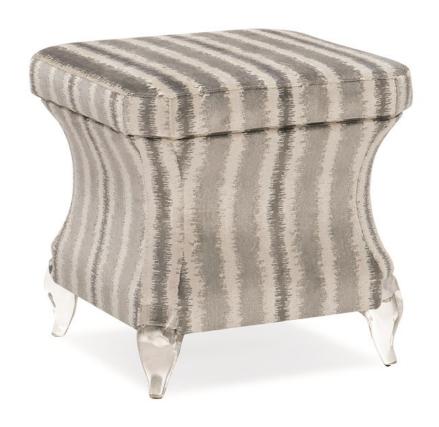

## **POP A TOP**

uph-418-051-a

**COLLECTION:** Caracole Upholstery

**DIMENSIONS:** 20.5W x 20.5D x 20H

When form meets function, there's never been a more glamourous option. An elegant addition to a bedroom or living space, this stylish storage ottoman features a lift-off top and is finished inside with Taupe Paint for added appeal.

Fashionable acrylic cabriole legs give it distinctive character while mirroring its curvy shape. Perfect for books, magazines or a favorite throw blanket—you'll wonder how you ever lived without this multifunctional ottoman.

**CONSTRUCTION:** Plush poly foam cushion.