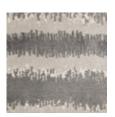

## caracole



## **POP A TOP**

uph-418-051-a

**COLLECTION:** Caracole Upholstery

**DIMENSIONS:** 20.5W x 20.5D x 20H

When form meets function, there's never been a more glamourous option. An elegant addition to a bedroom or living space, this stylish storage ottoman features a lift-off top and is finished inside with Taupe Paint for added appeal.

Fashionable acrylic cabriole legs give it distinctive character while mirroring its curvy shape. Perfect for books, magazines or a favorite throw blanket—you'll wonder how you ever lived without this multifunctional ottoman.

**CONSTRUCTION:** Plush poly foam cushion.

## FINISH:



Taupe\_Paint

## **FABRIC:**



Body Fabric: 8276-89CC