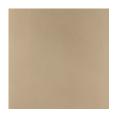

## caracole



## **POP A TOP**

uph-418-051-a

**COLLECTION:** Caracole Upholstery

**DIMENSIONS:** 20.5W x 20.5D x 20H

When form meets function, there's never been a more glamourous option. An elegant addition to a bedroom or living space, this stylish storage ottoman features a lift-off top and is finished inside with Taupe Paint for added appeal.

Fashionable acrylic cabriole legs give it distinctive character while mirroring its curvy shape. Perfect for books, magazines or a favorite throw blanket—you'll wonder how you ever lived without this multifunctional ottoman.

**CONSTRUCTION:** Plush poly foam cushion.

## FINISH:



Taupe\_Paint

## **FABRIC:**



Body Fabric: 8276-89CC