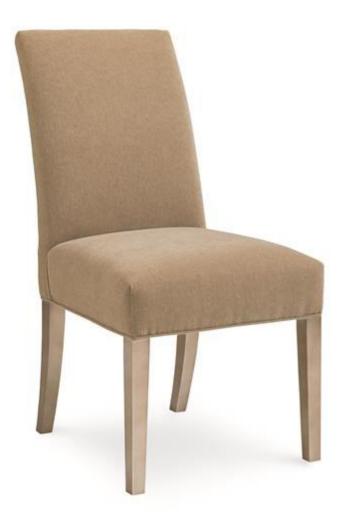

## **ARTISANS CHAIR**

ats-sidcha-003

**COLLECTION:** Modern Artisan Dining Room

#### DIMENSIONS: 21W x 25D x 39.5H

A little touch of matte gold ensures this timeless chair a seat at any modern table. High back, classic lines and neat tailoring, with a dashing dose of luxe. Rear legs gently slope backwards and are forged in a statement-making matte gold artisan metal. Upholstered in a luxurious microfiber suede known for its durability and stain resistance in a rich chamois color. For a flawless look in the dining room, pull this chair up to one of the Artisan dining tables.