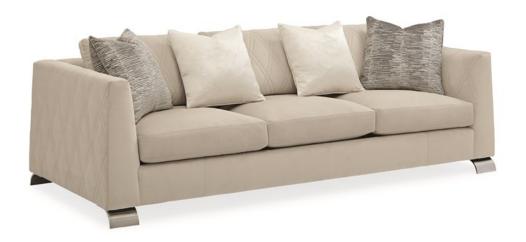

## **BEST FOOT FORWARD**

uph-017-015-a

**COLLECTION:** CARACOLE UPHOLSTERY

**DIMENSIONS:** 96W x 41.5D x 27.25H

The epitome of bold sophistication, this alluring sofa boasts strong linear lines and is tailored to perfection in a buff-colored velvet. Its back cushions and outside arms feature a stunning custom, diamond-shape quilted pattern. Eye-stopping in its elegance, this distinctive piece also features shaped metal feet finished in a Lightly Brushed Chrome. Fashionable cut-velvet accent pillows in tones of buff and platinum grey complete the look.

**CONSTRUCTION:** Spring down cushion. | 8-Way hand tied seat. | Feather down pillows.

## FABRIC:

Body Fabric: 2301-34CC

Pillow Fabric: 2-20" x 20" Pillows 8254-71CC

2-19" x 19" Pillows 3134-34CC