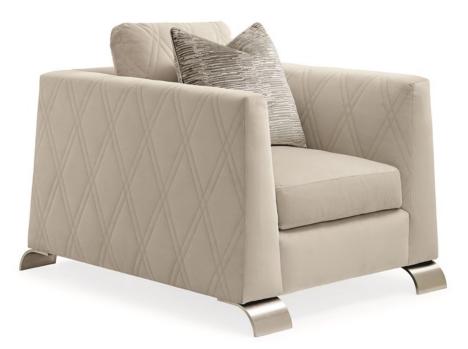

## **BEST FOOT FORWARD**

uph-017-038-a

**COLLECTION:** Caracole Upholstery

**DIMENSIONS:** 35W x 41.5D x 26.5H

The epitome of bold sophistication, this alluring chair boasts strong linear lines and is tailored to perfection in a buff-colored velvet. Its seat back and outside arms feature a stunning custom, diamond-shape quilted pattern. Eye-stopping in its elegance, this distinctive piece also features shaped metal feet finished in a Lightly Brushed Chrome. A fashionable cut-velvet accent pillow in tones of buff and platinum grey completes the look.

**CONSTRUCTION:** Spring down cushion. | 8-Way hand tied seat. | Feather down pillow.