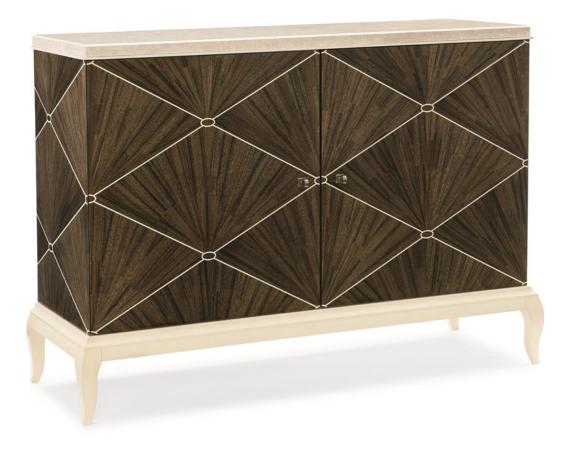

## I'M A FAN

cla-418-462

**COLLECTION:** Caracole Classic

**DIMENSIONS:** 51W x 18.5D x 36H

For connoisseurs of beauty, this distinctive cabinet is a must-have. Exceptional in design and craftsmanship, it features doors and end panels crafted of fan-patterned quartered Paldao veneers wearing a Galway finish. Highlights of ivory silkscreen add depth while creating a dramatic overall diamond pattern. An elegant polished marble top in ottoman beige finishes the look while behind its two doors are adjustable shelves for stylish storage. An Ivory Paint finish adds elegance to its trim, interior and legs—creating the perfect accessory for livable luxury.