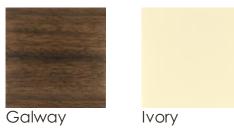

## I'M A FAN

cla-418-462

**COLLECTION:** Caracole Classic

**DIMENSIONS:** 51W x 18.5D x 36H

For connoisseurs of beauty, this distinctive cabinet is a must-have. Exceptional in design and craftsmanship, it features doors and end panels crafted of fan-patterned quartered Paldao veneers wearing a Galway finish. Highlights of ivory silkscreen add depth while creating a dramatic overall diamond pattern. An elegant polished marble top in ottoman beige finishes the look while behind its two doors are adjustable shelves for stylish storage. An Ivory Paint finish adds elegance to its trim, interior and legs—creating the perfect accessory for livable luxury.