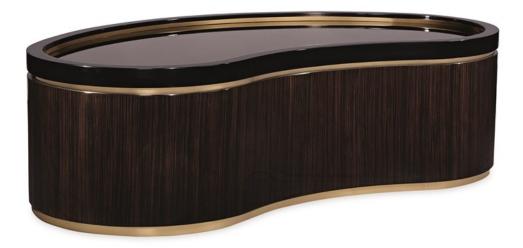

## THE FLOW COCKTAIL TABLE

sig-418-407

**COLLECTION:** Signature Urban

DIMENSIONS: 48.25W x 26.5D x 14.25H

Looking for a distinctive cocktail table to add a warm yet modern focal point? Look no further, the Flow Cocktail table's curvy, oblong shape and modern mix of materials promises to create a striking centerpiece while adding interesting layers of texture. We particularly love the contrast between the softness of the Urban Brass, the linear woodgrain of the Ebony Macassar and the sleekness of Urban Black lacquer. Urban brass forms the table's base and creates a layer of interest between the wood veneer and black lacquer. The table's surface is rendered in a reflective bronze glass that is artfully rimmed in Urban Brass creating a rich, lustrous look. For an interesting juxtaposition of shapes, consider pairing the oblong-shaped Flow Cocktail table with the circular-shaped Anonymous Cocktail table.