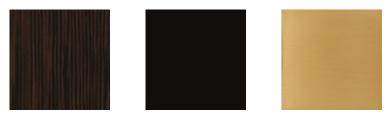

tive cocktail table to add a warm yet modern focal point? Look no further, the Flow Cocktail table's curvy, oblong shape and modern mix of materials promises to create a striking centerpiece while adding interesting layers of texture. We particularly love the contrast between the softness of the Urban Brass, the linear woodgrain of the Ebony Macassar and the sleekness of Urban Black lacquer. Urban brass forms the table's base and creates a layer of interest between the wood veneer and black lacquer. The table's surface is rendered in a reflective bronze glass that is artfully rimmed in Urban Brass creating a rich, lustrous look. For an interesting juxtaposition of shapes, consider pairing the oblong-shaped Flow Cocktail table with the circular-shaped Anonymous Cocktail table.

## FINISH: