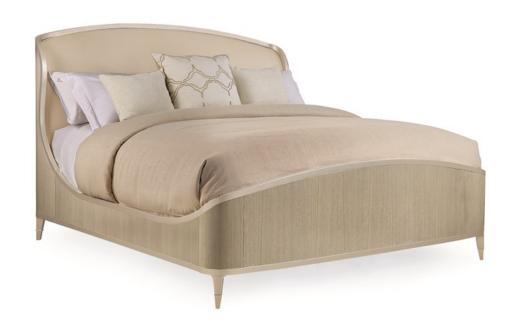

## **GOOD NIGHTS SLEEP - KING**

cla-417-126

**COLLECTION:** Caracole Classic

#### **AVAILABLE AS:**

Queen

King

California King

**DIMENSIONS:** 80.5W x 90.75D x 58H

Nothings more valuable than a Good Night's Sleep. More than just beautiful, this timeless bed adds sophistication to a space. Its shapely silhouette is crafted of Koto panels finished in an exquisite Champagne Shimmer finish. Metal ferrules in Whisper of Gold cap the legs and add an elegant finishing touch.

**CONSTRUCTION:** Bottom of side rail to floor: 6.5". | Top of side rail to floor: 15.5". | Footboard height: 26.5". | Mattress opening: 78"W x 83"L.