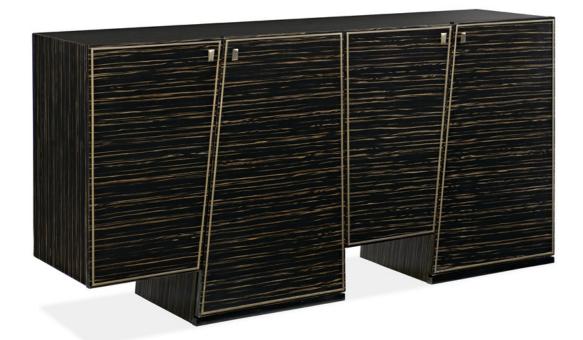

## EDGE CREDENZA

m102-419-211

**COLLECTION:** Modern Edge Dining Room

DIMENSIONS: 72W x 18D x 36H

The ultimate example of thinking outside the box, this extraordinary credenza has no match. Offering a truly one-of-a-kind silhouette, it features innovative angled door shapes, staggered door lengths, and a cantilevered end door. Its linear silhouette is accentuated by a Striated Ebony finished outlined in a Lucent Bronze Metallic Paint. As distinctive inside as it is on the outside, the interior is also finished in Striated Ebony and includes adjustable shelves for maximum functionality. Destined to be the star of any space, this fearless credenza is a true design achievement.

**CONSTRUCTION:** Left side storage (2 shelves): 34.5 x 16.75 x 6 bottom/12 middle/ 7.5 Top (adj) | Right side storage (2 shelves): 34.5 x 15 top/ 16.75 middle & bottom x 6 top/ 7.5 middle & bottom | Right storage drawer: 27.5 x 12 x 2.5