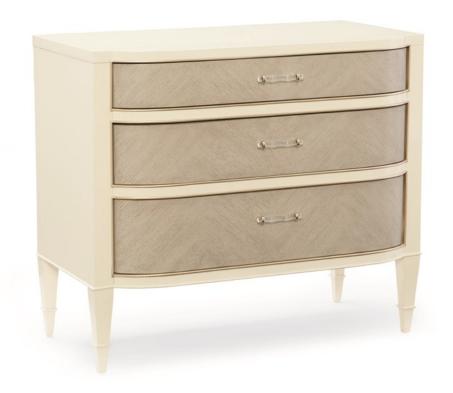

## DRESS CODE

cla-416-064

**COLLECTION:** Caracole Classic

**DIMENSIONS:** 34W x 18D x 29.5H

Dress Code lives up to its name with quarter-sawn oak drawers that are softly curved, inlaid with a chevron veneer pattern and finished in warm Heron Grey. The drawers are painted on the inside in a soft Taupe Paint. The top drawer has cord access. The drawers are surrounded by a fresh Wedding White frame that sits atop elegantly tapered legs. This classic look is dressed to impress your overnight guests.

**CONSTRUCTION:** Top drawer: 27.25"W x 15.25"D x 2"H. | Middle drawer: 27.25"W x 15.25"D x 3.25"H. | Bottom drawer: 27.25"W x 15.25"D x 5.25"H.