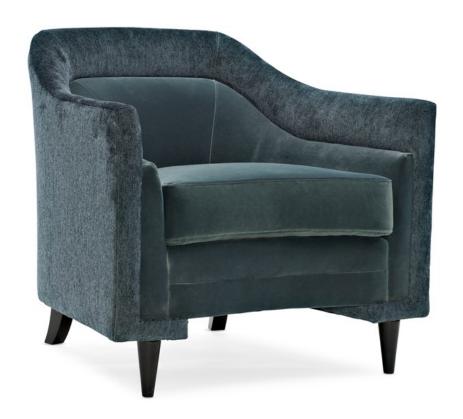

## **DOUBLE EDGE CHAIR**

m100-419-034-a

**COLLECTION:** Modern Edge Upholstery

**DIMENSIONS:** 34W x 33D x 31.5H

With twice the detailing and twice the character, this singular chair offers double the design impact. Its modern silhouette is curvy in all the right places and features a stacked sabre arm. Two lush, statement-making fabrics create its one-of-a-kind look: a Tuscan teal velvet on its interior and a coordinating micro-stripe along its exterior. Seen from the front, this chair's unique quilting and arm style gives the appearance of a chair within a chair. Sensuously curved, this exceptional chair feels right at home when juxtaposed with the linear, angular silhouettes of other modern furnishings.

**CONSTRUCTION:** Blendown cushion. | No sag seat.