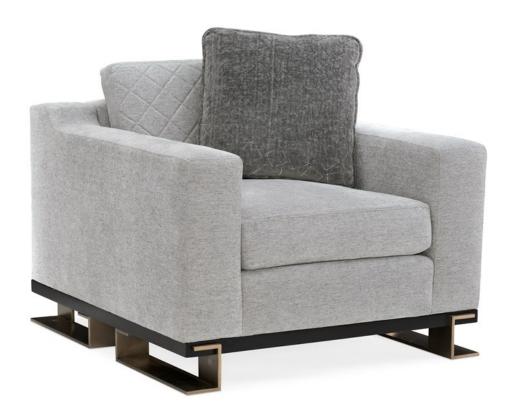

## **EDGE CHAIR**

m100-419-031-a

**COLLECTION:** Modern Edge Upholstery

**DIMENSIONS:** 37.25W x 40.5D x 28.5H

It's impossible not to fall in love with the grand presence and over-the-top character of this bold chair. With wide track arms that provide a frame around its clean-lined silhouette, it's destined to be the new shape of modern. Touchably soft fabrics and sumptuously comforting cushions add another layer of luxury to its complex personality. Yet it is this chair's base—crafted of angled iron legs in Whisper of Gold and integrated into its wood-trim base—that gives it bragging rights. For chic streamlined style upholstered in plush luxury, there is no equal.

CONSTRUCTION: Blendown cushion. | No sag seat. | Feather down pillow.

## FINISH:

Whisper\_Of\_Gold

## FABRIC:

Body Fabric: 2679-71CC-P

Pillow Fabric: 1-18" x 18" Pillow with 1.5" Boxed Border 8323-70CC