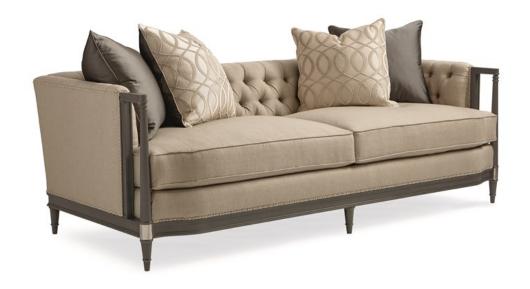

## OFF THE CUFF

uph-015-112-a

**COLLECTION:** CARACOLE UPHOLSTERY

**DIMENSIONS:** 85W x 39D x 28.75H

\*AVAILABLE IN CARACOLE COUTURE CUSTOM UPHOLSTERY PROGRAM\* The essence of French style is captured in this au courant sofa. Clean and classic elements such as a tufted inback give this beautiful silhouette a sophisticated sensibility while the nickel nail trim and the frame's bespoke finish in Tech Grey give it a modern, French twist. The sofa's unique front arm post has a nickel cuff that relates back to the nail trim that outlines the silhouette. Beautiful details and a soft palette come together to give this sofa boundless style. Dressed in a sophisticated textural woven, the sofa boosts a chic array of pillows in contrasting tones and textures that give it a sophisticated European influence.

**CONSTRUCTION:** Ultra plush down cushion. | 8-Way hand tied seat. | Feather down pillows.

FINISH:

FABRIC:

Body Fabric: 2460-74CC

2-22" x 22" Pillows 3099-70CC

Pillow Fabric: 2-22" x 22" Pillows Front 4087-34CC, Back 3099-70CC with Contrast Welt 3099-34CC