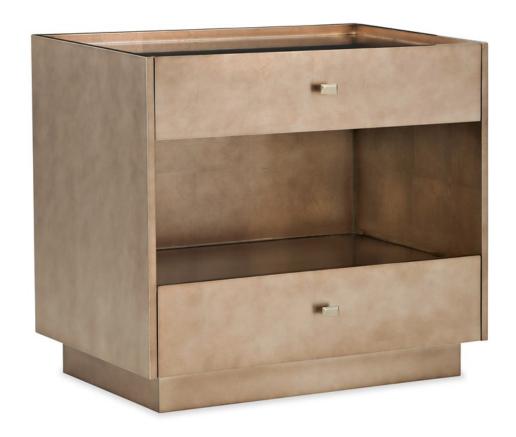

## PERIMETER NIGHTSTAND

m103-419-062

**COLLECTION:** Modern Edge Bedroom

**DIMENSIONS:** 30W x 18D x 26H

A simple palette of gleaming Brazen Bronze Leaf is balanced with a sleek, straightforward design in this remarkable nightstand. Its crisp lines and open face create a lighter form while lending an element of airiness to a bedroom. Two elegantly finished drawers and an open storage area help keep essentials close at hand. When it comes to creating a refined retreat, this nightstand makes the perfect mate to a luxurious bed.

**CONSTRUCTION:** Base height: 3". | Open area: 28.625" w x 10.125" h. | drawers: 26.5 x 13.5 x 3 top/ 3.5 bottom

## FINISH:

Brazen\_Bronze\_Leaf