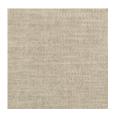

# caracole



#### **HUDSON SOFA**

m010-016-013-a

**COLLECTION: MODERN UPTOWN** 

**DIMENSIONS:** 84.5W x 40.25D x 36.75H

Reminiscent of the best Scandinavian designs, this sofa has an ultra-straight tall back, sleek lines and sweeping low arms that gracefully descend from the top rail to the base of the seat. This smooth piece, upholstered in perfectly fitted bisque-colored cover, takes on an industrial feel with an exposed, wood base featuring angled decorative rails in a high Smoked Peppercorn sheen. Generously sized with two coordinating back pillows for deep-seated comfort, this piece showcases uptown modern design at its best.

**CONSTRUCTION:** Blendown cushion. | No sag seat.

#### FINISH:



## Smoked\_Peppercorn

### FABRIC:



Body Fabric: 2518-35CC