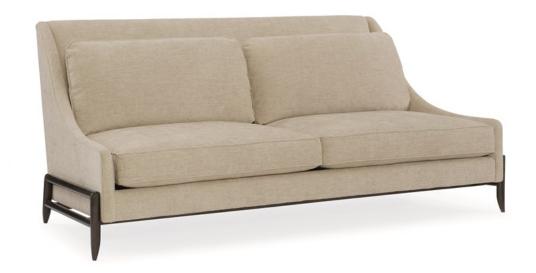

#### **HUDSON SOFA**

m010-016-013-a

**COLLECTION: MODERN UPTOWN** 

**DIMENSIONS:** 84.5W x 40.25D x 36.75H

Reminiscent of the best Scandinavian designs, this sofa has an ultra-straight tall back, sleek lines and sweeping low arms that gracefully descend from the top rail to the base of the seat. This smooth piece, upholstered in perfectly fitted bisque-colored cover, takes on an industrial feel with an exposed, wood base featuring angled decorative rails in a high Smoked Peppercorn sheen. Generously sized with two coordinating back pillows for deep-seated comfort, this piece showcases uptown modern design at its best.

**CONSTRUCTION:** Blendown cushion. | No sag seat.