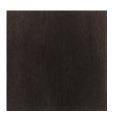

# caracole



#### **HUDSON SOFA**

m010-016-013-a

**COLLECTION: MODERN UPTOWN** 

**DIMENSIONS:** 84.5W x 40.25D x 36.75H

Reminiscent of the best Scandinavian designs, this sofa has an ultra-straight tall back, sleek lines and sweeping low arms that gracefully descend from the top rail to the base of the seat. This smooth piece, upholstered in perfectly fitted bisque-colored cover, takes on an industrial feel with an exposed, wood base featuring angled decorative rails in a high Smoked Peppercorn sheen. Generously sized with two coordinating back pillows for deep-seated comfort, this piece showcases uptown modern design at its best.

**CONSTRUCTION:** Blendown cushion. | No sag seat.

#### FINISH:



## Smoked\_Peppercorn

### FABRIC:



Body Fabric: 2518-35CC