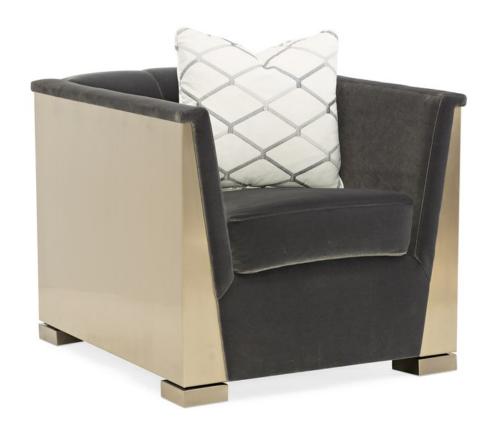

## **VECTOR CHAIR**

m100-419-232-a

**COLLECTION:** Modern Edge Upholstery

**DIMENSIONS:** 30.25W x 33.75D x 27.25H

If you want to create a room unlike any other, this iconic chair is a must-have. Eye-catching from every angle, it creates a distinctive presence while providing remarkable comfort. Its one-of-a-kind stylized look starts with a stainless-steel frame in Whisper of Gold that encapsulates a plush interior upholstered in charcoal velvet. Destined to be the focal point of the room, its eye-catching look is modern and memorable.

**CONSTRUCTION:** Blendown cushion. | No sag seat. | Feather down pillow.

## FINISH:

Whisper\_of\_Gold

## FABRIC:

Body Fabric: 2680-70CC

Pillow Fabric: 1-18" x 18" Pillow 8326-70CC