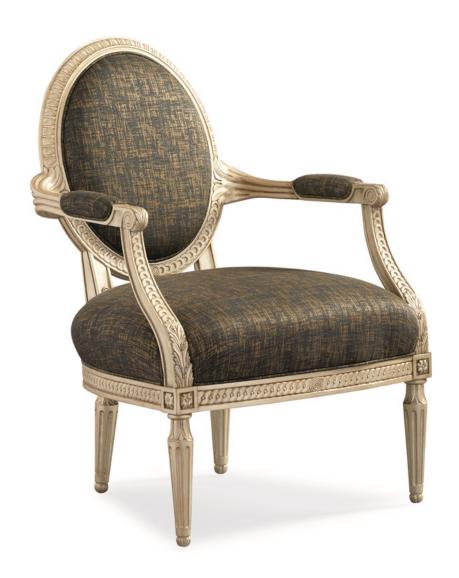

## THE GILDED CHAIR

sgu-416-132-c

**COLLECTION:** Signature Upholstery

**DIMENSIONS:** 26.25W x 28.25D x 38.25H

This French fauteuil's intricately carved woodwork is gloriously gilded in a warm Sterling Silver to be the perfect accent next to a glowing fire. This classically French frame has Greco Roman coin, leaf and flower details that encircle the upholstered back and extend down the upholstered arm insets and fluted tapered legs. This is a comfortable open-armed piece with an elegance all its own. Upholstered in a woven navy and gold fabric it is the perfect accompaniment to the Aristocrat sofa.

**CONSTRUCTION:** Plush poly foam cushion. | 8-way hand tied seat.

## FINISH:

Sterling\_Silver

## **FABRIC:**

Body Fabric: 2541-12CC