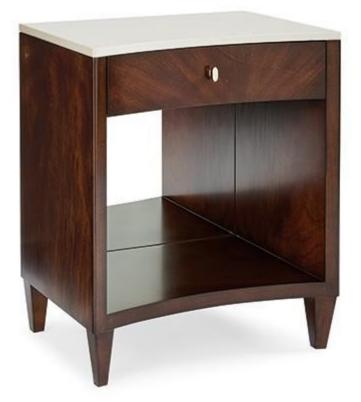

## YOU LIGHT UP MY LIFE

tra-closto-052

**COLLECTION:** Caracole Classic

DIMENSIONS: 24W x 18D x 29H

Perfect for bedrooms where space is at a premium. This small, well-appointed piece epitomizes the combination of sophisticated styling and function. A Go With The Grain mahogany case with our creamy white stone top offers one drawer for storage. Searching for something in the dark? Simply pull open the

drawer and a light instantly illuminates the interior of the drawer! Accented with a mirrored back panel, the open space below features a three-tier lighting display that is perfect for elegantly displaying books.