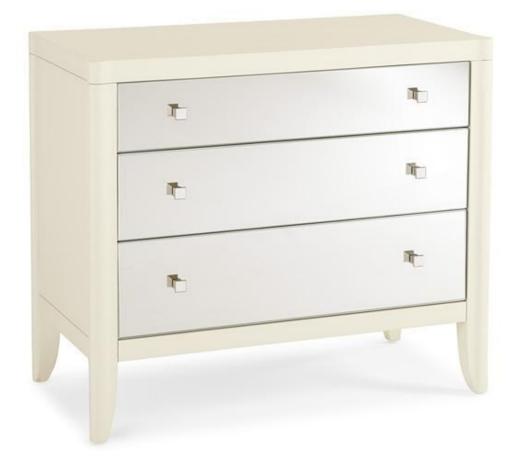

## ICE CUBE

con-closto-046

**COLLECTION:** Caracole Classic

DIMENSIONS: 36W x 18.5D x 31.25H

This design-team favorite completes a room setting the way one piece of elegant jewelry can make an outfit. Sparkling drawer fronts of clear mirror cast light and help to focus attention in any living space. The top of this 36-inch wide closed storage unit is slightly skived to add texture and visual interest. Custom designed drawer pulls are made from creamy white bone. Each drawer interior features our own Silver Shadow paint finish. Adding substance to style, an interior outlet for recharging electronic devices is also included.