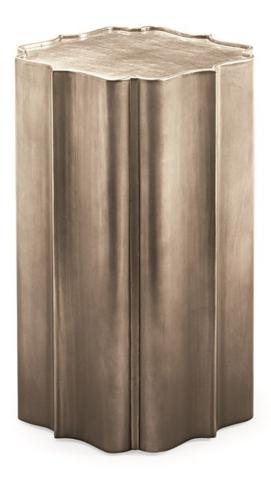

## **GOLD IS UP**

tra-acctab-004

**COLLECTION:** CARACOLE CLASSIC

DIMENSIONS: 16W x 16D x 25H

Gold Is Up is the perfect solution to so many needs. You can use it as a chairside table in the great room, a cocktail table replacement at each end of a sofa, a single cocktail in front of a settee, a small nightstand in a guest room, or a bathroom accent for a stack of towels. Each table has an ombre effect which is

a gradation of color that is deepest at the bottom and lightest at the top. This piece has a traditional shape, transitional finish treatment, and a contemporary attitude - what environment wouldn't this look fabulous in?

## FINISH:

Topaz\_Transitional\_Leaf