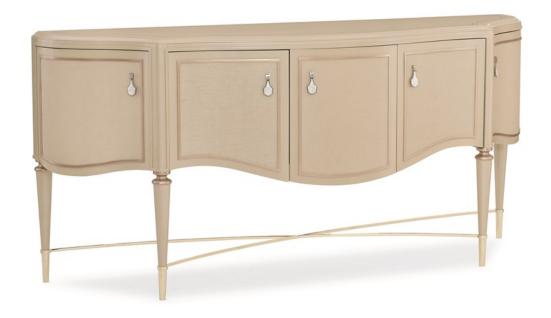

## JUST MY TASTE

cla-418-681

**COLLECTION:** Caracole Classic

**DIMENSIONS:** 78.25W x 23D x 36H

With effortless grace, this signature sideboard elevates the look of any space. Its curvaceous profile is highlighted by exquisite Raffia-covered doors finished in Radiant Pearl and highlighted with Sparkling Argent. The shapely top boasts a distinctive silkscreen pattern in Sparkling Argent while a Whisper of Gold finish adds the beauty of warm metallic to its metal X-shaped stretcher. Look behind its three center drawers and two outside drawers and find an adjustable shelf and generous storage. Jewelry-inspired teardrop door pulls add a finishing touch of chic refinement to each door

## FINISH:

Radiant Pearl

Sparkling Argent