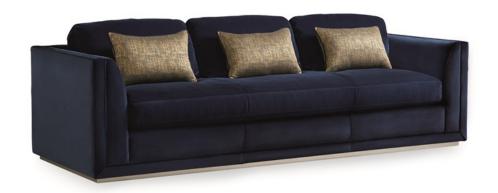

## THE ARISTOCRAT SOFA

sgu-416-015-c

**COLLECTION:** Signature Debut

**DIMENSIONS:** 108.75W x 40.5D x 29H

This handsomely scaled sofa is the height of fine design. Distinguished by its strong linear lines and tailored to perfection in a rich, dark navy velvet. To touch this fabric is to know Italian luxury! Beautifully scaled for large spaces with tall ceilings or a sophisticated choice to make a grand statement in a cozy den.

**CONSTRUCTION:** Blendown supreme cushion with memory foam topper. | 8-way hand tied seat. | Feather down pillows.