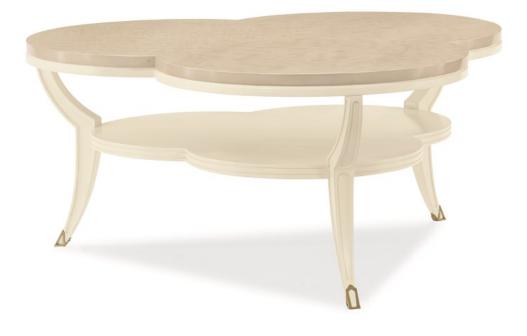

## ON YOUR TOES

cla-418-408

**COLLECTION:** Caracole Classic

DIMENSIONS: 38W x 36D x 17H

Design is in the details, and this lovely table adds an engaging quality to any room scheme. A silhouette of intersecting circles as intriguing as champagne bubbles gives this piece a unique shape and unending appeal. Its low, shapely design is brought to life with mottled Anegre veneers finished in an elegant Platinum Blonde. A lower shelf adds visual dimension and innovative storage while metal ferrules in plated Champagne Gold complete the presentation.