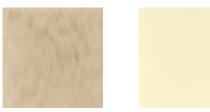

## caracole



## ON YOUR TOES

cla-418-408

**COLLECTION:** Caracole Classic

DIMENSIONS: 38W x 36D x 17H

Design is in the details, and this lovely table adds an engaging quality to any room scheme. A silhouette of intersecting circles as intriguing as champagne bubbles gives this piece a unique shape and unending appeal. Its low, shapely design is brought to life with mottled Anegre veneers finished in an elegant Platinum Blonde. A lower shelf adds visual dimension and innovative storage while metal ferrules in plated Champagne Gold complete the presentation.

## FINISH:



Platinum Blonde

lvory