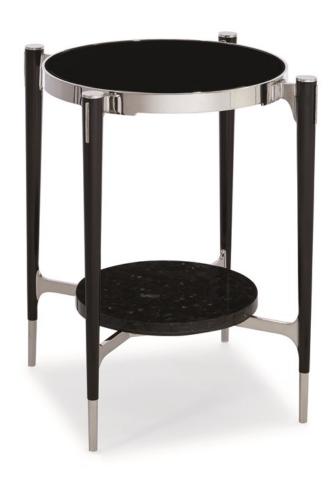

## **DESIGN PORTAL**

con-sidtab-035

**COLLECTION:** CARACOLE CLASSIC

**DIMENSIONS:** 23.75 dia x 24.5H

Sleek details and an interesting mix of materials give this little accent table undeniable charisma. Finished in a modern Tuxedo Black with contrasting silver nickel metal accents, it's topped with black glass and finished with a black granite lower shelf. Use this 24-inch round table as an end table in small spaces. For a chic, unexpected coffee table, place a matched pair in front of the sofa just offset to one side.

**CONSTRUCTION:** Shelf at bottom: 13.25" dia.