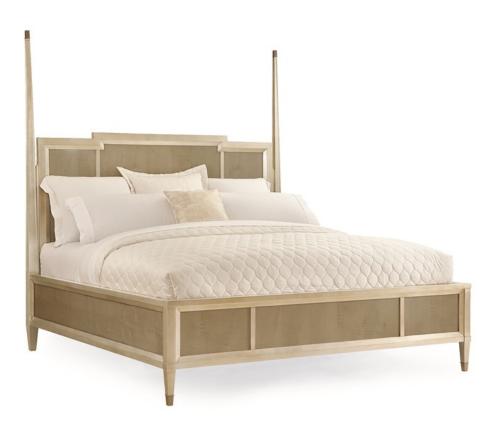

## **AFTER HOURS - KING**

cla-417-129

#### **DIMENSIONS:** $83W \times 87D \times 88H$

Waking up in this stylishly sophisticated poster bed makes greeting the morning easier. Splendid and stately, it adds presence to a bedroom while setting the tone for elegance. Its paneled headboard and footboard feature Fumed Figured Tiger Maple veneers and are finished to perfection in Smoke and accented with Taupe Silver Leaf. Metal ferrules and finials add a decorative touch that completes the look. **CONSTRUCTION:** Floor to top of footboard and side rail: 21.500". | Floor to bottom of footboard and side rail: 7.500". | Headboard panel height: 63". | Mattress opening: 78"W x 82"L.