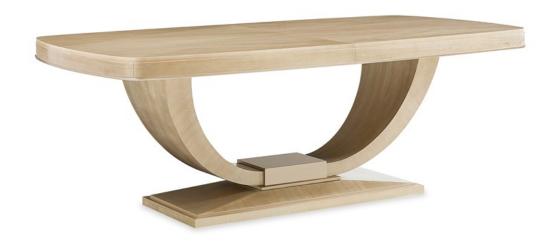

## FAN DINING TABLE

cla-018-201

**COLLECTION:** Caracole Classic

**DIMENSIONS:** 84W x 44D x 30H

With its signature Art Deco-inspired motif, shaped base and brilliant finish, everyone is a fan of this stunning dining table. Its elegant surface is brought to life with an exquisite interlocking fan pattern crafted of Koto veneers and accentuated with a Winter Wheat finish. A Warm Reflections finish adds depth and a touch of glamour to its trim. Extendable to 124 inches (with two 20-inch leaves), this stunning beauty will accommodate any dining room and occasion.

**CONSTRUCTION:** Apron height: 27".

## FINISH:

Winter Wheat Warm Reflections