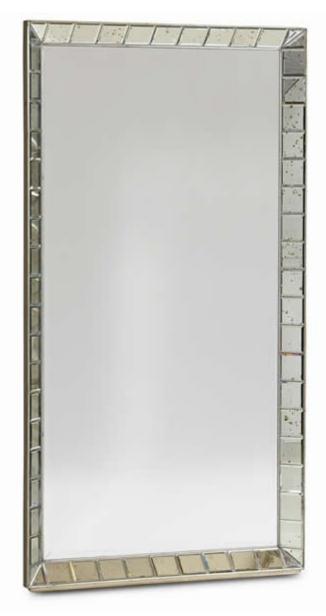

## caracole

MIRROR, MIRROR ON THE WALL

con-mirror-006

**COLLECTION:** Caracole Classic

**DIMENSIONS:** 42.5W x 4D x 79.5H

Go ahead. Stop and stare. This floor mirror, at 80-inches tall, is a real show-stopper. Each piece of antique mirror surrounding the frame is beveled and casts multiple rays of light to wake up even the dreariest room. The interior mirror is clear so you can focus on what is important! We like to group three mirrors

| doorway. |  |
|----------|--|
|          |  |
|          |  |
|          |  |
|          |  |
|          |  |
|          |  |
|          |  |
|          |  |
|          |  |
|          |  |
|          |  |
|          |  |
|          |  |
|          |  |
|          |  |
|          |  |
|          |  |
|          |  |
|          |  |
|          |  |
|          |  |
|          |  |
|          |  |
|          |  |
|          |  |
|          |  |
|          |  |
|          |  |
|          |  |
|          |  |
|          |  |
|          |  |
|          |  |
|          |  |
|          |  |
|          |  |
|          |  |
|          |  |
|          |  |
|          |  |
|          |  |
|          |  |

together for a focal point, or perhaps you would prefer to use a pair flanking a